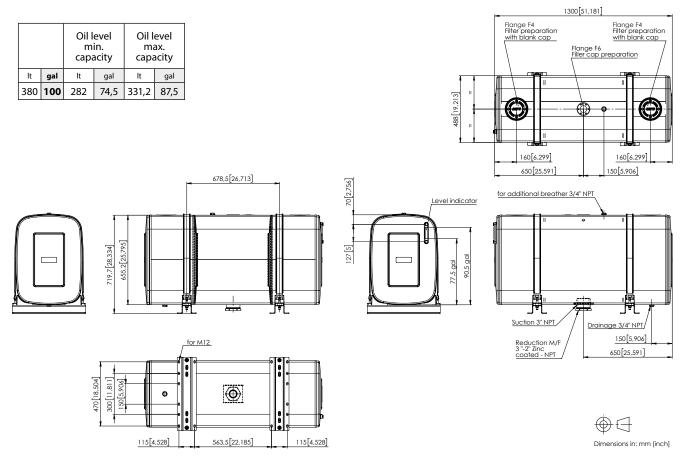

---------------------------------------------------------------|--------------|---------------|------------------|--------|--------|--|--|--|--|--|
| Filling<br>capacity |                                                                         | Tank<br>code | Suction ports | Filter<br>flange | Weight |        |  |  |  |  |  |
| lt                  | gal                                                                     |              |               |                  | kg     | lb     |  |  |  |  |  |
| 380                 | 100                                                                     | VUGRBP13020  | 3" NPT        | F4 (115mm)       | 82     | 180,77 |  |  |  |  |  |

Filler cap to be ordered separately, choosing between plastic or metallic version.

## **Tank dimensions**





Link: Accessories Mounting instructions